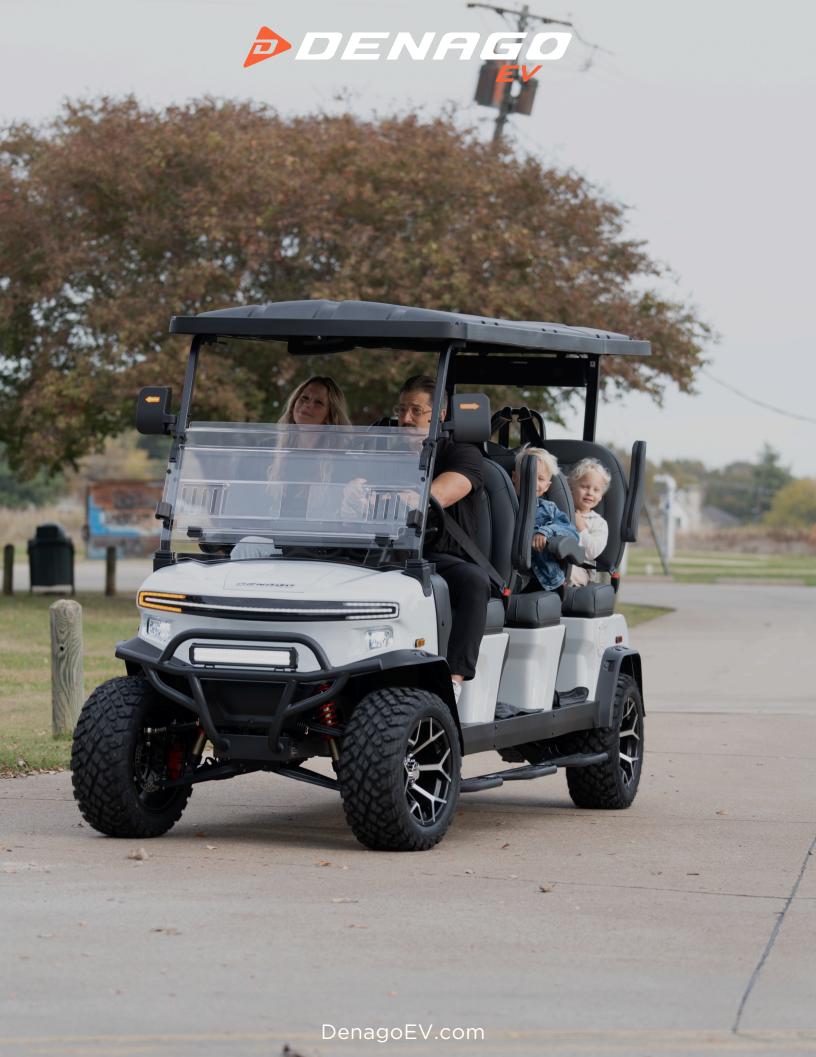

## **Rover XXL**

Speed 15-25 MPH

Range Gear D (15 mph): **32** Miles with 992 lbs load  $(\mathfrak{I})$ 

USB/USB-C PD Ports

Aluminum Chassis

## **STANDARD FEATURES:**

NFC Key Card

Tilt Steering

- ▶ 4 Wheel Hydraulic Brakes Integrated Turn Signals 10.1 Inch Display
  - Denago Premium Seats
- Bluetooth LED Sound Bar

51.2V 105Ah LiFePO4

150 in x 51 in x 81.5 in

- Side Steps
- Front and Rear Storage