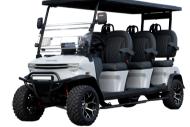

## **STANDARD COMPONENTS:**

| Power                                             | 5kW AC Electric Motor by Denago     | Controller | 400 Amp by Denago |
|---------------------------------------------------|-------------------------------------|------------|-------------------|
| Chassis                                           | Powder-Coated Alum. with 2.5'' Lift | Climb      | 25% Grade         |
| Charge                                            | On-board Lithium Quick Charge       | Weight     | 2667 lbs          |
| Brake                                             | Four Wheel Disc/Electromagnetic     | Max Load   | 1257 lbs          |
|                                                   |                                     |            |                   |
| COLOPS Black White Gray Blue Lava Scarlet Verdant |                                     |            |                   |